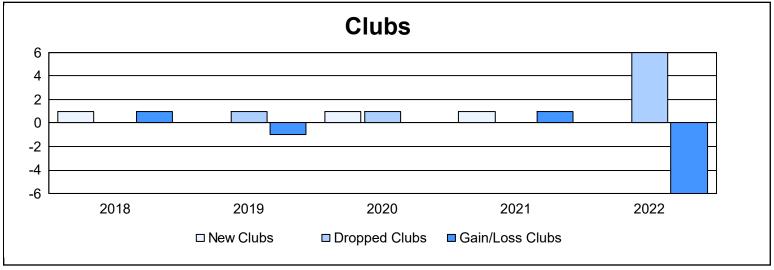

District LD 7 As of June 2022 Cumulative

| Year      | New<br>Clubs | Dropped<br>Clubs | Gain/<br>Loss<br>Clubs | New<br>Members | Charter<br>Members | Reinstate<br>Members | Transfer<br>Members | Total<br>Member<br>Added | Total<br>Members<br>Dropped | Gain/<br>Loss<br>Members |
|-----------|--------------|------------------|------------------------|----------------|--------------------|----------------------|---------------------|--------------------------|-----------------------------|--------------------------|
| 2017-2018 | 1            | 0                | 1                      | 327            | 25                 | 6                    | 5                   | 363                      | 269                         | 94                       |
| 2018-2019 | 0            | 1                | -1                     | 166            | 3                  | 0                    | 2                   | 171                      | 232                         | -61                      |
| 2019-2020 | 1            | 1                | 0                      | 179            | 23                 | 5                    | 10                  | 217                      | 298                         | -81                      |
| 2020-2021 | 1            | 0                | 1                      | 55             | 28                 | 5                    | 3                   | 91                       | 218                         | -127                     |
| 2021-2022 | 0            | 6                | -6                     | 144            | 16                 | 61                   | 16                  | 237                      | 387                         | -150                     |
| Average   | 1            | 2                | -1                     | 174            | 19                 | 15                   | 7                   | 216                      | 281                         | -65                      |